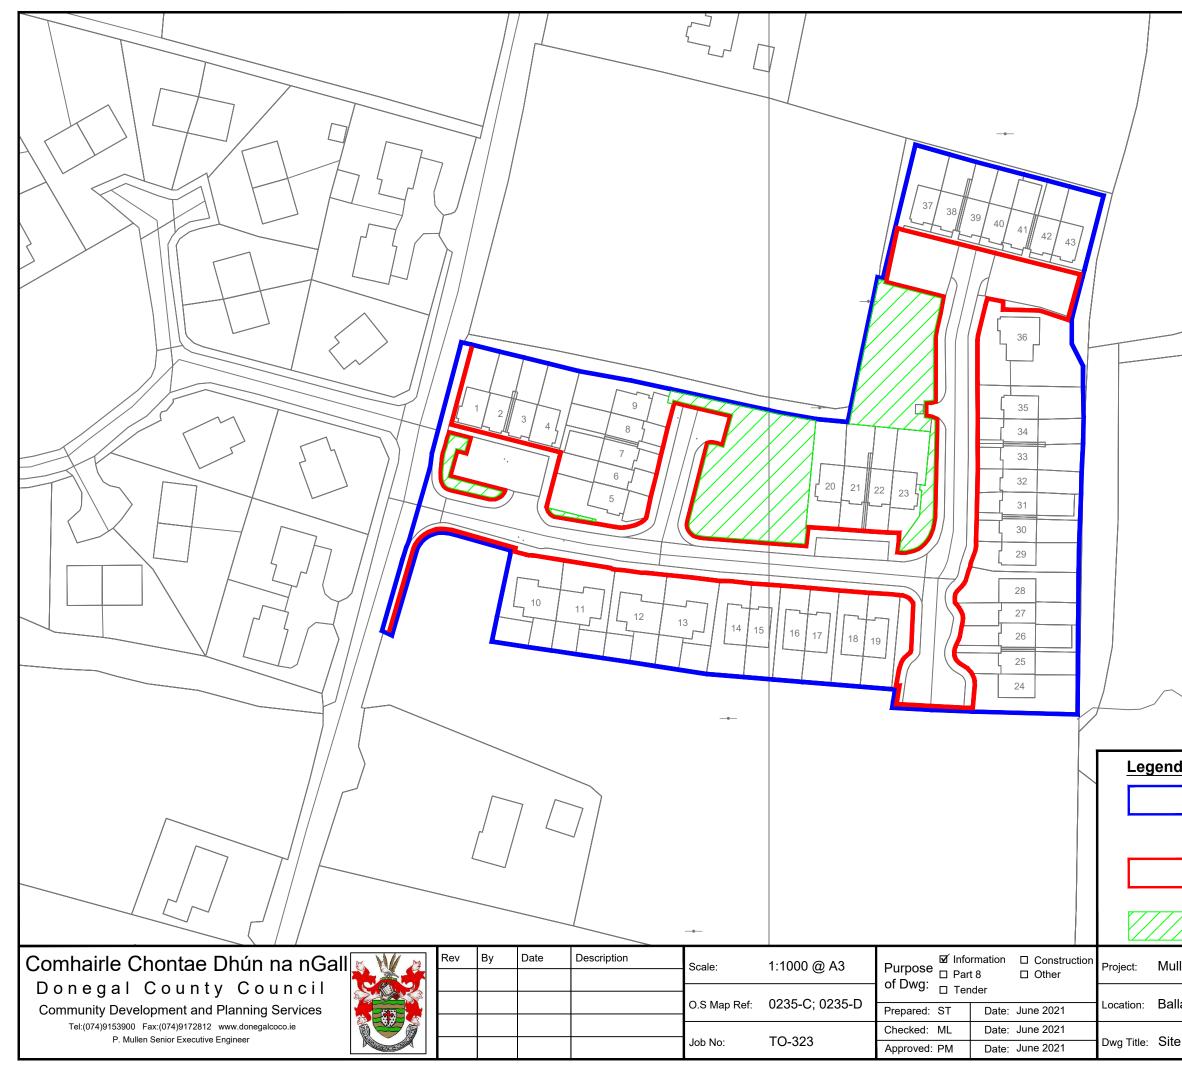

| © Ordnance Survey Ireland 2021/OSi_NMA_053<br>Includes Ordnance Survey Ireland data reproduced by<br>Donegal County Council.                       |                        |
|----------------------------------------------------------------------------------------------------------------------------------------------------|------------------------|
| Extent of Housing Estate that is the subject of the taking in charge (TIC) application made under Section 180 of the Planning and Development Act. |                        |
| Area that is proposed to be declared a public road through the procedures set out by Section 11 of the Roads Act.                                  |                        |
| Area of open space.                                                                                                                                |                        |
| lach Ban Estate Taking in Charge                                                                                                                   | Rev.: 0                |
| aghderg, Letterkenny, Co. Donegal                                                                                                                  | Dwg no.:<br>TO-323-001 |
| e Layout - TiC                                                                                                                                     |                        |
|                                                                                                                                                    |                        |